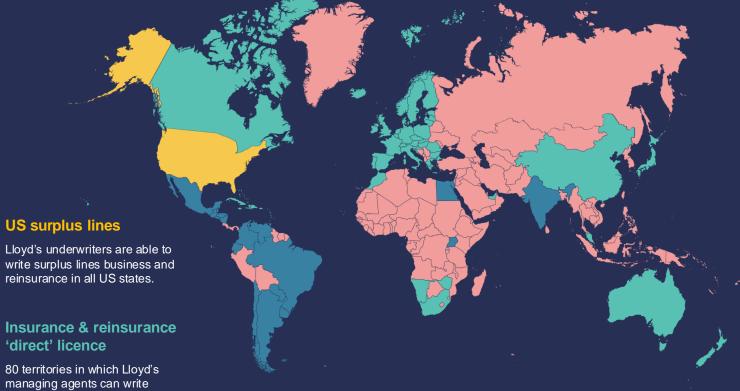

## **Global licences:** the foundation of Multinational at Lloyd's

Lloyd's extensive trading rights underpin its multinational proposition. Through a combination of licences, authorisations and ongoing regulatory engagement, Lloyd's is able to offer managing agents the tools needed to grow in the multinational space.

Clients' global insurance needs can often be met through one single policy enabling reduced programme complexity.